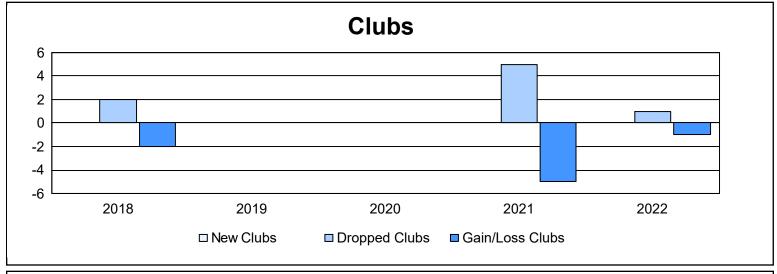

District 202 M As of June 2022 Cumulative

| Year      | New<br>Clubs | Dropped<br>Clubs | Gain/<br>Loss<br>Clubs | New<br>Members | Charter<br>Members | Reinstate<br>Members | Transfer<br>Members | Total<br>Member<br>Added | Total<br>Members<br>Dropped | Gain/<br>Loss<br>Members |
|-----------|--------------|------------------|------------------------|----------------|--------------------|----------------------|---------------------|--------------------------|-----------------------------|--------------------------|
| 2017-2018 | 0            | 2                | -2                     | 81             | 1                  | 5                    | 12                  | 99                       | 179                         | -80                      |
| 2018-2019 | 0            | 0                | 0                      | 83             | 1                  | 3                    | 3                   | 90                       | 139                         | -49                      |
| 2019-2020 | 0            | 0                | 0                      | 31             | 0                  | 3                    | 1                   | 35                       | 112                         | -77                      |
| 2020-2021 | 0            | 5                | -5                     | 70             | 6                  | 3                    | 23                  | 102                      | 170                         | -68                      |
| 2021-2022 | 0            | 1                | -1                     | 63             | 0                  | 0                    | 9                   | 72                       | 128                         | -56                      |
| Average   | 0            | 2                | -2                     | 66             | 2                  | 3                    | 10                  | 80                       | 146                         | -66                      |