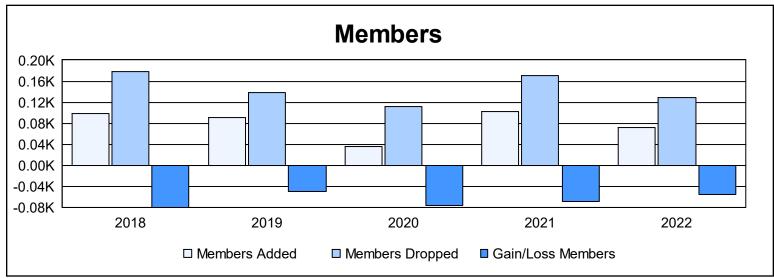

District 202 M As of June 2022 Cumulative

| Year      | New<br>Clubs | Dropped<br>Clubs | Gain/<br>Loss<br>Clubs | New<br>Members | Charter<br>Members | Reinstate<br>Members | Transfer<br>Members | Total<br>Member<br>Added | Total<br>Members<br>Dropped | Gain/<br>Loss<br>Members |
|-----------|--------------|------------------|------------------------|----------------|--------------------|----------------------|---------------------|--------------------------|-----------------------------|--------------------------|
| 2017-2018 | 0            | 2                | -2                     | 81             | 1                  | 5                    | 12                  | 99                       | 179                         | -80                      |
| 2018-2019 | 0            | 0                | 0                      | 83             | 1                  | 3                    | 3                   | 90                       | 139                         | -49                      |
| 2019-2020 | 0            | 0                | 0                      | 31             | 0                  | 3                    | 1                   | 35                       | 112                         | -77                      |
| 2020-2021 | 0            | 5                | -5                     | 70             | 6                  | 3                    | 23                  | 102                      | 170                         | -68                      |
| 2021-2022 | 0            | 1                | -1                     | 63             | 0                  | 0                    | 9                   | 72                       | 128                         | -56                      |
| Average   | 0            | 2                | -2                     | 66             | 2                  | 3                    | 10                  | 80                       | 146                         | -66                      |